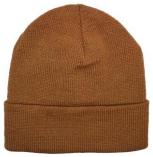

ARTEX KNIT CUFF BEANIE 46005 100% COTTON BLACK, NATURAL, SIENNA, SEA

ARTEX COTTON WATCH CAP WITH NARROW GAUGE TOP 46MIL 100% COTTON For available colors please see price list.

ARTEX CABLE KNIT BEANIE J82CBL03 100% Merino Wool. Available in color as shown