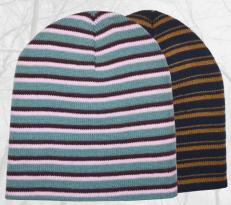

# CHILDREN'S HEADWEAR

ARTEX YOUTH STRIPED BEANIE

40145-8

Acrylic

Boy's Assortment & Girl's Assortment

YOUTH SNOWFLAKE PATTERN CUFF
BEANIE
K40SNOW-2
Acrylic
Custom Only

ARTEX YOUTH CAMO CUFF
BEANIE
K40CAMO-2
Acrylic
Woodland Camo