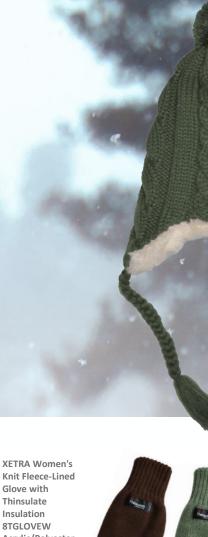

# WOMEN'S STYLES **XETRA Thick Rib Cuff Beanie with**

XETRA Women's Waffle Cuff with Faux Fur Pom 8KWAF-FP Assorted Pre-Pack

Faux Fur Pom

**8KRIBCUFF-FP** 

(Black/Crème)

**Assorted Pre-Pack** 

Acrylic

**Knit Fleece-Lined** Glove with Thinsulate Insulation **8TGLOVEW** Acrylic/Polyester Assorted Pre-Pack (Chocolate/Green/ Grey/Black)