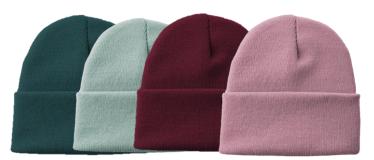

# WOMEN'S STYLES **XETRA Thick Rib Cuff Beanie with**

XETRA Women's Waffle Cuff with Faux Fur Pom 8KWAF-FP Assorted Pre-Pack

Faux Fur Pom

**8KRIBCUFF-FP** 

(Black/Crème)

**Assorted Pre-Pack** 

Acrylic

**Knit Fleece-Lined** Glove with Thinsulate Insulation **8TGLOVEW** Acrylic/Polyester Assorted Pre-Pack (Chocolate/Green/ Grey/Black)