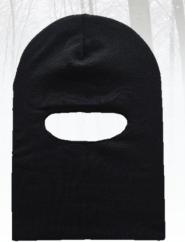

### Artex **FACEMASKS & BALACLAVAS**

**ARTEX ONE HOLE** SUPER STRETCH **FACEMASK** 40029 4T029 (3M™ THINSULATE™)

BLACK, NAVY, COPPER, BLAZE ORANGE, SAFETY YELLOW, FLUORESCENT GREEN, DARK GREY HEATHER

Thinsulate

### **SPORTSMAN & OUTDOOR**

ARTEX ONE HOLE SUPERSTRETCH FACEMASK 40029 4T029 (3M™THINSULATE™) ACRYLIC

ARTEX RIB KNIT **FACEMASK** THREE HOLE-40016 ONE HOLE-40017 ACRYLIC

ARTEX FLEECE LINED ONE HOLE FACEMASK 40L7027 ACRYLIC/POLYESTER