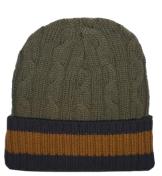

# WOMEN'S STYLES **XETRA Thick Rib Cuff Beanie with**

XETRA Women's Waffle Cuff with Faux Fur Pom 8KWAF-FP Assorted Pre-Pack

Faux Fur Pom

**8KRIBCUFF-FP** 

(Black/Crème)

**Assorted Pre-Pack** 

Acrylic

**Knit Fleece-Lined** Glove with Thinsulate Insulation **8TGLOVEW** Acrylic/Polyester Assorted Pre-Pack (Chocolate/Green/ Grey/Black)