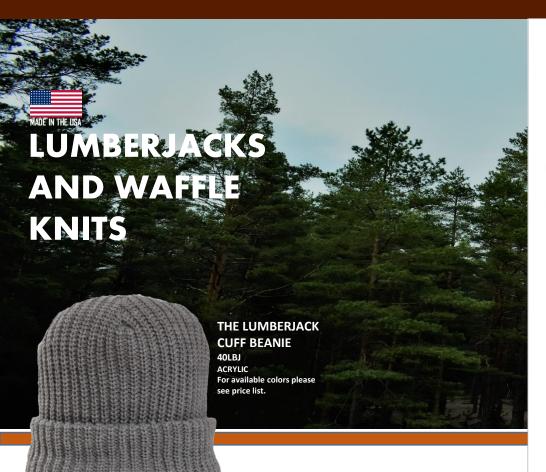

ARTEX **VERTICAL STRIPE LUMBERJACK** BEANIE 40LBJV **ACRYLIC** Assorted Colors.

**ARTEX LUMBERJACK CUFF BEANIE** 40LBJ (MARL) ACRYLIC For available colors please see price list.

ARTEX **SPECKLED** YARN **LUMBERJACK CUFF BEANIE** 40LBJSP 80% ACRYLIC 20% COTTON For available colors please see price list.