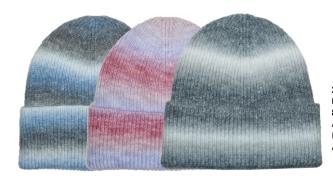

IT WATCH CAP, **VERTICAL STRIPE** 40010V **ACRYLIC Custom Only** 



ARTEX TWO-TONE WATCH CAP 40012 ACRYLIC **Custom Only** 





Artex Color Block Striped Cuff Beanie 40124-11 Acrylic Custom Only



ARTEX
SPECKLED CUFF
BEANIE
40005SP-11
FRENCH
QUARTER
80% ACRYLIC
20% COTTON
For available
colors please see
price list.



ARTEX TWO-STRIPE CUFF BEANIE 40145C-11 ACRYLIC Custom Only



ARTEX SPECKLED WATCH CAP 40840SP-12 80% ACRYLIC 20% COTTON For available colors please see price list.



ARTEX BUFFALO PLAID BEANIE K40BP-8.5 ACRYLIC RED/BLACK, DARK GREY/BLACK



ARTEX FAIRISLE PATTERN CUFF BEANIE K40FAIR ACRYLIC Assorted Pre-Pack



ARTEX TWO-STRIPE BEANIE 40889C ACRYLIC BLACK/LIGHT GREY, DARK GREY/WHITE, LIGHT GREY/BLACK



ARTEX
WATCH CAP
WITH
NARROW
GAUGE TOP
40MIL-11
ACRYLIC
Custom Only



XETRA TIE DYE CUFF BEANIE 80RIBTD ACRYLIC/POLYESTER BLEND Assorted Pre-Pack

# WOOL & COTTON



ARTEX
GOVT.
ISSUE WOOL
WATCH CAP
42MIL
100% WOOL
BLACK, NAVY,
OLIVE DRAB,
GREY,
COPPER,
BURGUNDY



ARTEX WOOL
JERSEY CUFF
BEANIE
42025
100% WOOL
WITH ACRYLIC
LINER
BLACK, GREY,
COPPER, ORANGE



ARTEX MERINO
WOOL WATCH
CAP WITH
NARROW GAUGE
TOP
42MIL-11
100% MERINO
WOOL
BLACK, NAVY,
OLIVE, RUST,
COPPER



ARTEX
MERINO
WOOL CUFF
BEANIE
42005-11
100%
MERINO
WOOL
BLACK,
OLIVE, RUST



ARTEX KNIT BEANIE 46005-8.5 100% COTTON BLACK, NATURAL



ARTEX KNIT CUFF BEANIE 46005 100% COTTON BLACK, NATURAL, SIENNA, SEA



ARTEX COTTON WATCH CAP WITH NARROW GAUGE TOP 46MIL 100% COTTON For available colors please see price list.



ARTEX CABLE KNIT BEANIE J82CBL03 100% Merino Wool. Available in color as sho