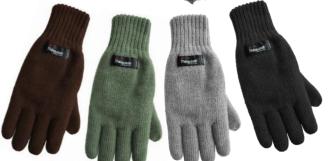

# WOMEN'S STYLES **XETRA Thick Rib Cuff Beanie with**

XETRA Women's Waffle Cuff with Faux Fur Pom 8KWAF-FP Assorted Pre-Pack

Faux Fur Pom

**8KRIBCUFF-FP** 

(Black/Crème)

**Assorted Pre-Pack** 

Acrylic

**Knit Fleece-Lined** Glove with Thinsulate Insulation **8TGLOVEW** Acrylic/Polyester Assorted Pre-Pack (Chocolate/Green/ Grey/Black)