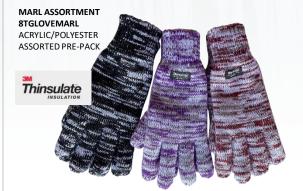

## XETRA FLEECE LINED GLOVES WITH THINSULATE™ INSULATION

WOMEN'S ASSORTMENT

XETRA PRODUCTS ARE IMPORTED

XETRA MAGIC GLOVES, BLACK 80MGB ACRYLIC

> XETRA MAGIC GLOVES, ASSORTED 80MGA ACRYLIC RED, BURGUNDY, NAVY, DARK BROWN, OLIVE, CHARCOAL, BLACK