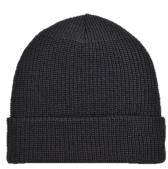

### ARTEX SUPERSTRETCH RIBBED CUFF BEANIE 40076

ACRYLIC
BLACK, NAVY, COPPER, DARK
GREY HEATHER
4TF0176 (3M™ THINSULATE™)

**ARTEX RIBBED** CUFF BEANIE 4TF0176 ACRYLIC

ARTEX WATCH CAP 40010 ACRYLIC

ARTEX **EMBRIODERED** DEER CLASSIC **CUFF BEANIE** E40176DEER ACRYLIC

ARTEX BLAZE NECK GAITER 20G76-8BLZ ACRYLIC

ARTEX SUPERSTRETCH **CLASSIC BEANIE** 3 M TM **THINSULATE™** 4T176 - 8.5ACRYLIC