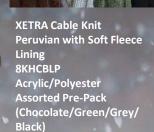

# WOMEN'S STYLES **XETRA Thick Rib Cuff Beanie with**

XETRA Women's Waffle Cuff with Faux Fur Pom 8KWAF-FP Assorted Pre-Pack

Faux Fur Pom

**8KRIBCUFF-FP** 

(Black/Crème)

**Assorted Pre-Pack** 

Acrylic

**Knit Fleece-Lined** Glove with Thinsulate Insulation **8TGLOVEW** Acrylic/Polyester Assorted Pre-Pack (Chocolate/Green/ Grey/Black)