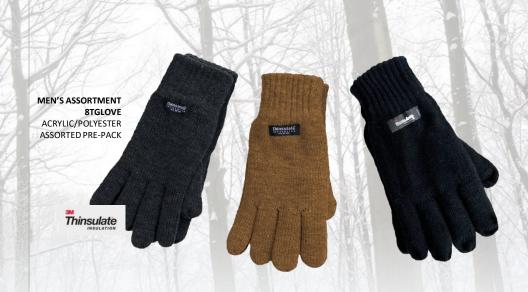

## XETRA FLEECE LINED GLOVES WITH THINSULATE™ INSULATION

WOMEN'S ASSORTMENT

XETRA PRODUCTS ARE IMPORTED

XETRA MAGIC GLOVES, BLACK 80MGB ACRYLIC

> XETRA MAGIC GLOVES, ASSORTED 80MGA ACRYLIC RED, BURGUNDY, NAVY, DARK BROWN, OLIVE, CHARCOAL, BLACK