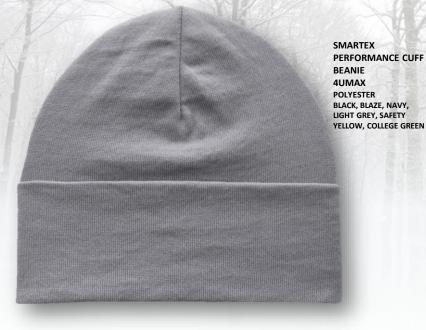

## **Smartex PERFORMANCE**

POLYESTER PERFORMANCE - EXCELLENT SHAPE RETENTION - LIGHT WEIGHT & NO BULK -WICKS AWAY MOISTURE WHILE RETAINING WARMTH-

**BLAZE** 

SAFETY YELLOW NAVY

**SMARTEX** PERFORMANCE BEANIE 4UMAX-8 POLYESTER BLACK, BLAZE, NAVY,