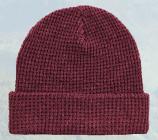

ARTEX KNIT WATCH CAP, **VERTICAL STRIPE** 40010V **ACRYLIC Custom Only** 

ARTEX TWO-TONE WATCH CAP 40012 ACRYLIC **Custom Only** 

Artex Color Block Striped Cuff Beanie 40124-11 Acrylic Custom Only

ARTEX
SPECKLED CUFF
BEANIE
40005SP-11
FRENCH
QUARTER
80% ACRYLIC
20% COTTON
For available
colors please see
price list.