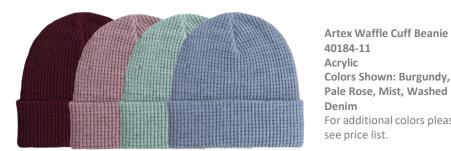

# WOMEN'S STYLES MADE IN USA

**Artex Superstretch Classic Cuff Beanie** 40176-12 Acrylic Colors Shown: Majolica Blue, Mist, Burgundy, Pale Rose For additional colors please see price list.

40184-11 Acrylic Colors Shown: Burgundy, Pale Rose, Mist, Washed Denim For additional colors please see price list.

ARTEX WAFFLE **CUFF BEANIE** 40184-11 ACRYLIC For available colors please see price list.

ARTEX ECO COTTON **WAFFLE CUFF** BEANIE 44184-11 **ECO COTTON BLEND** For available

colors please see price list.