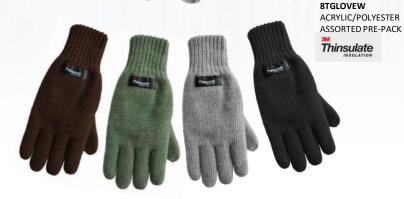

# WOMEN'S STYLES **XETRA Thick Rib Cuff Beanie with**

XETRA Women's Waffle Cuff with Faux Fur Pom 8KWAF-FP Assorted Pre-Pack

Faux Fur Pom

**8KRIBCUFF-FP** 

(Black/Crème)

**Assorted Pre-Pack** 

Acrylic

**Knit Fleece-Lined** Glove with Thinsulate Insulation **8TGLOVEW** Acrylic/Polyester Assorted Pre-Pack (Chocolate/Green/ Grey/Black)

## XETRA FLEECE LINED GLOVES WITH THINSULATE™ INSULATION

WOMEN'S ASSORTMENT

XETRA PRODUCTS ARE IMPORTED

XETRA MAGIC GLOVES, BLACK 80MGB ACRYLIC

> XETRA MAGIC GLOVES, ASSORTED 80MGA ACRYLIC RED, BURGUNDY, NAVY, DARK BROWN, OLIVE, CHARCOAL, BLACK