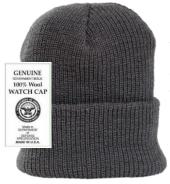

# WOOL & COTTON

ARTEX
GOVT.
ISSUE WOOL
WATCH CAP
42MIL
100% WOOL
BLACK, NAVY,
OLIVE DRAB,
GREY,
COPPER,
BURGUNDY

ARTEX WOOL
JERSEY CUFF
BEANIE
42025
100% WOOL
WITH ACRYLIC
LINER
BLACK, GREY,
COPPER, ORANGE