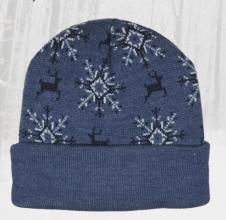

# CHILDREN'S HEADWEAR

ARTEX YOUTH STRIPED BEANIE

40145-8

Acrylic

Boy's Assortment & Girl's Assortment

YOUTH SNOWFLAKE PATTERN CUFF
BEANIE
K40SNOW-2
Acrylic
Custom Only

ARTEX YOUTH CAMO CUFF
BEANIE
K40CAMO-2
Acrylic
Woodland Camo