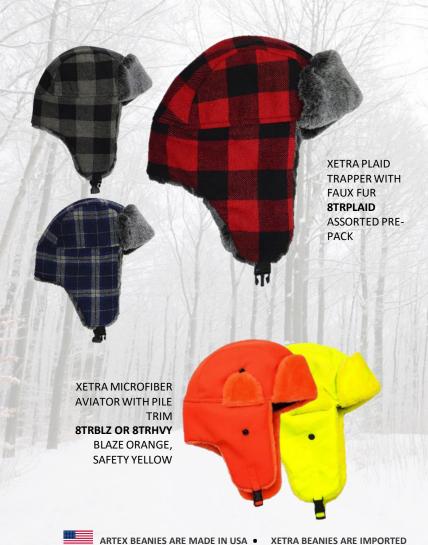

F ACRYLIC SAFETY YELLOW





ARTEX HI VIS NECK GAITER 20G76-8HVY

ACRYLIC SAFETY YELLOW, BLAZE ORANGE



ARTEX ONE HOLE SUPER STRETCH FACEMASK

40029 ACRYLIC SAFETY YELLOW, FLUORESCENT GREEN, BLAZE ORANGE 4T029 (3M™THINSULATE™) SAFETY YELLOW, BLAZE ORANGE **XETRA KNIT MASK** WITH 3M™ THINSULATE™ INSULATION 8T027 **ACRYLIC** SAFETY YELLOW, **BLAZE ORANGE** 



ARTEX THREE-**HOLE RIB KNIT FACEMASK** 40016 **ACRYLIC** SAFETY YELLOW,

**FLUORESCENT** GREEN, BLAZE ORANGE



ARTEX FLEECE-LINED ONE HOLE FACEMASK 40L7027

ACRYLIC/POLYESTER SAFETY YELLOW, BLAZE ORANGE



ARTEX ONE-HOLE **RIB KNIT FACEMASK** 40017

ACRYLIC SAFETY YELLOW, **FLUORESCENT** GREEN, BLAZE **ORANGE** 



ARTEX RIBBED MASK WITH 3M™ THINSULATE™ 4TF0076 ACRYLIC SAFETY YELLOW,

**BLAZE ORANGE** 



### AVIATOR/TRAPPER STYLES



### FLEECE STYLES AND KNIT **ACCESSORIES**



ARTEX SUPERSTRETCH **NECK GAITER** 20G76-8 ACRYLIC BLACK, NAVY, BLAZE ORANGE, SAFETY YELLOW



**HEADBAND** 20176 ACRYLIC BLACK, NAVY, ASSORTED DARKS, ASSORTED LIGHTS

ARTEX SUPERSTRETCH



ARTEX MARLED RIBBED **HEADBAND 20770MARL** ACRYLIC **ASSORTED** 



ARTEX FLEECE BEANIE **47BEANIE POLYESTER** BLACK, NAVY, RED



ARTEX FLEECE NECK GAITER **27GA POLYESTER** BLACK, DARK GREY, NAVY

pc/color

## **GLOVES**

## XETRA FLEECE LINED GLOVES WITH THINSULATE™ INSULATION





WOMEN'S ASSORTMENT



XETRA PRODUCTS ARE IMPORTED







XETRA MAGIC GLOVES, BLACK 80MGB ACRYLIC

> XETRA MAGIC GLOVES, ASSORTED 80MGA ACRYLIC RED, BURGUNDY, NAVY, DARK BROWN, OLIVE, CHARCOAL, BLACK