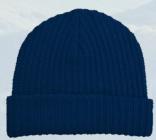

### ARTEX SUPERSTRETCH RIBBED CUFF BEANIE 40076

ACRYLIC
BLACK, NAVY, COPPER, DARK
GREY HEATHER
4TF0176 (3M™ THINSULATE™)